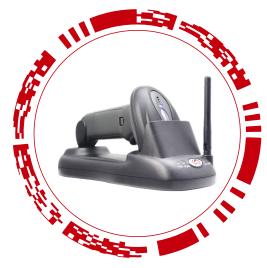

## **Wireless Scanner** XL-9310

- 1 base frame can support 99 scanners
- Wireless induction charge without cable
- IP54 standard and withstand 1.5M drops
- With memory card inserted in scanner and can store 100000 EAN-13 barcode
- One full charge support 100,000 times scanning
- The communication distance on open places is 600m

| Light Source           | Visible Laser Diode 650m                                                                                                         | Size                | L × W × H:170mm × 71mm × 98mm |
|------------------------|----------------------------------------------------------------------------------------------------------------------------------|---------------------|-------------------------------|
| Scan Pattern           | Single Scan & Manual                                                                                                             | Charge Mode         | Wireless charging             |
| Working Frequency      | 433 MHz ISM frequency                                                                                                            | Weight              | 180g                          |
| Communication distance | Up to 600m at open places                                                                                                        | Material            | ABS+PC                        |
| Scan Precision         | 3mil(pcs0.9)                                                                                                                     | Voltage             | 2200 mAh/DC 12V               |
| Scan Rate              | 300 times/scend                                                                                                                  | Operating Current   | 110mA/35mA                    |
| Scan Width             | 30mm@scan window,220mm@200m                                                                                                      | EMC                 | CE & FCC DOC compliance       |
| Depth of Scan Field    | 0-280mm(0.33mm pcs0.9)                                                                                                           | IP Standard         | IP54                          |
| Scan Angle             | 30° &65° & 55°                                                                                                                   | Decoding Capability | all 1D barcode including GS1  |
| Support Interface      | RS232,PS2 and USB                                                                                                                | Humidity            | 5% to 95% relative humidity   |
| Print Contrast         | 30% UPC/EAN 100%                                                                                                                 | Shock               | 1.5M drops                    |
| Decoding Capability    | EAN-8,EAN-13,UPC-A,UPC-E,Code 39,Code 93,Code 128,EAN 128,Codaber,Industrial 2 of 5, Industrial 2 of 5,Matrix 2 of 5,MSI,中国邮政码等。 |                     |                               |